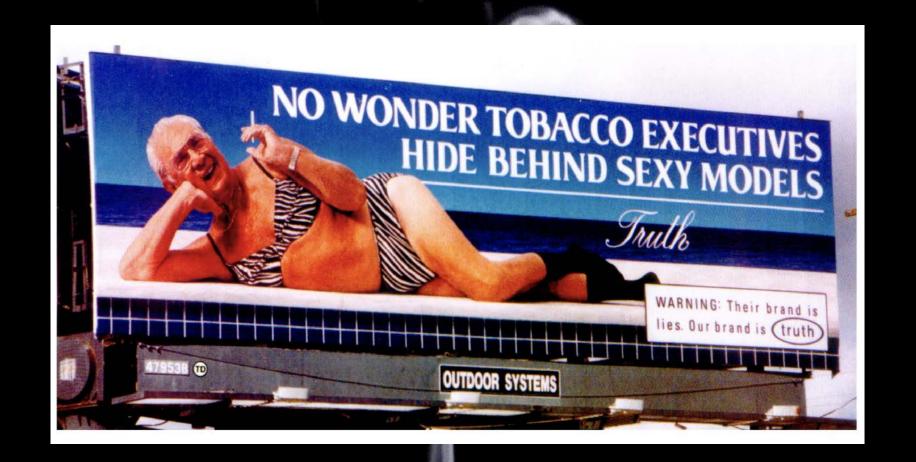

# How to stop kids from smoking

# Smoking is dangerous

7

In 1998, for the first time ever, teen smoking declined by 8% in Florida

**Truth** 

Smoking is dangerous

Smoking is rebellion

Smoking is dangerous

Smoking is rebellion

Smoking is Manipulation

Attractive sameness

Uniform values: openness, flexibility, autonomy, authenticity, curiosity, impact

Purpose-washing