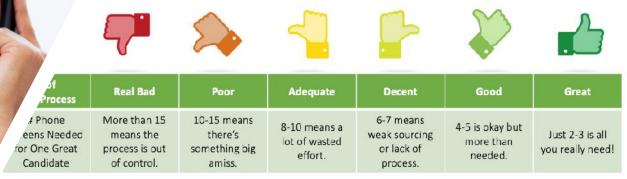

### **Critical Phone Screen Metrics**

How many candidates are needed to make one great hire?

Candidate Development Source semi-finalists: Yes – Yes – Yes!

Funnel Conversion Rates No "NOs" – 50% into prospects and referrals.

Phone Screen Feedback 4-5  $\rightarrow$  One hire. Stop if first 1-2 aren't hirable.

Take \$\$ Off the Table to Proceed Recruit on gaps and growth.

Hire

## **Critical Phone Screen Metrics**

How many candidates are needed to make one great hire?

Phone Screen Feedback 4-5 → One hire. Stop if first 1-2 aren't hirable.

© 2019. All Rights Reserved. Performancebasedhiring.com

## **Critical Phone Screen Metrics**

4-5 Recommendations  $\rightarrow$  One Great Hire

Phone Screen Recommendation Scorecard