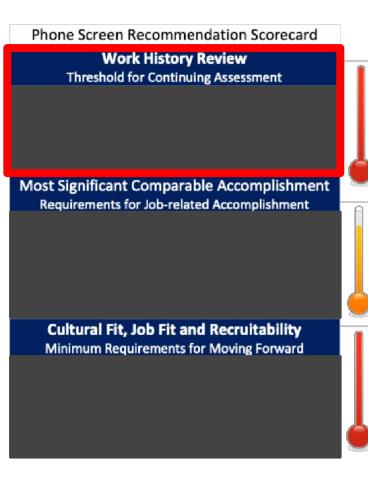

## **Step 2: The MSA Question**

The biggest challenge for this job is

What have you accomplished that's most related?

Phone Screen Recommendation Scorecard

#### Work History Review Threshold for Continuing Assessment

| General Fit for Open   | Strong fit with good track   |
|------------------------|------------------------------|
| Role                   | record.                      |
| Team Skills and Impact | Growing role and impact.     |
| Achiever Pattern and   | Upward trend and recognition |
| Growth Trend           | for exceptional work.        |

Most Significant Comparable Accomplishment Requirements for Job-related Accomplishment

Cultural Fit, Job Fit and Recruitability Minimum Requirements for Moving Forward