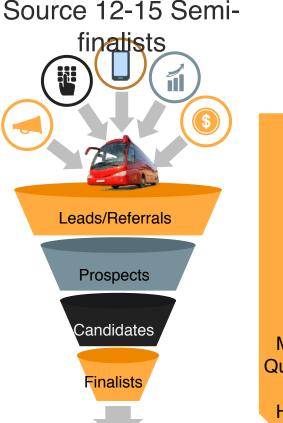

### **Critical Phone Screen Metrics**

How many candidates are needed to make one great hire?

Candidate Development Source semi-finalists: Yes – Yes – Yes!

Funnel Conversion Rates No "NOs" – 50% into prospects and referrals.