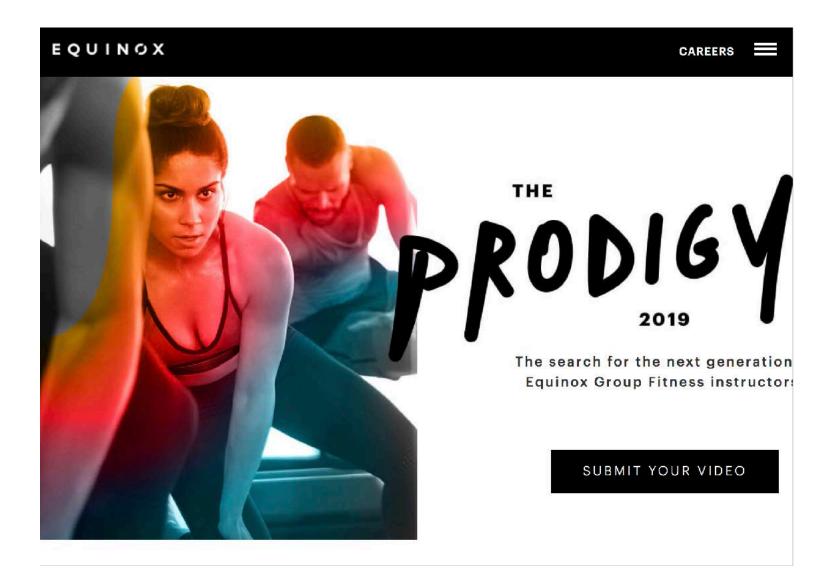

# DIFFERENTIATORS

The Prodigy

VEAR TWO 137 Applicants

VEAR THREE 289 Applicants