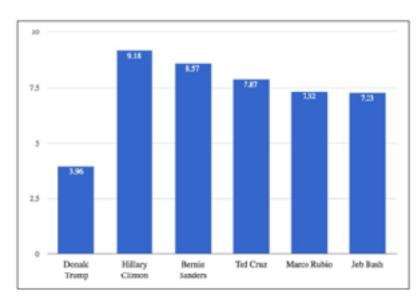

### Average Hire vs. High Performer

Article

The Readability and Simplicity of Donald Trump's Language

Figure 1. Average Flesch-Kincaid Grade Levels of All Analyzed Candidates.

Table 2. Percentage of Campins Words, Aurage What's per Sentence, Average Number of Spikitiss per Word, and Average Number of Champins per Word for Each Analysed Cambins.