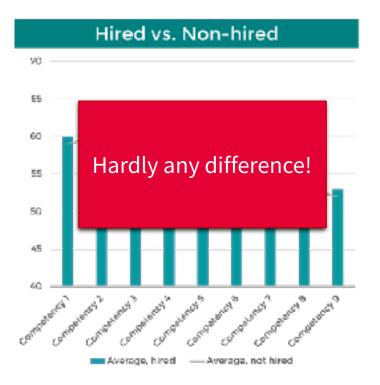

### Average Hire vs. High Performer

Article

The Readability and Simplicity of Donald Trump's Language

Figure 1. Average Flesch-Kincaid Grade Levels of All Analyzed Candidates.

Table 2. Percentage of Campins Words, Aurage What's per Sentence, Average Number of Spikitiss per Word, and Average Number of Champins per Word for Each Analysed Cambins.