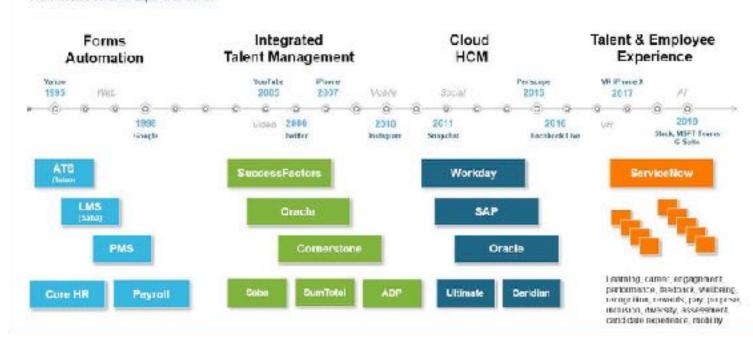

## The Evolution of Talent Systems

From Process-Centric to Experience-Centric

More interactive

More **immersive** 