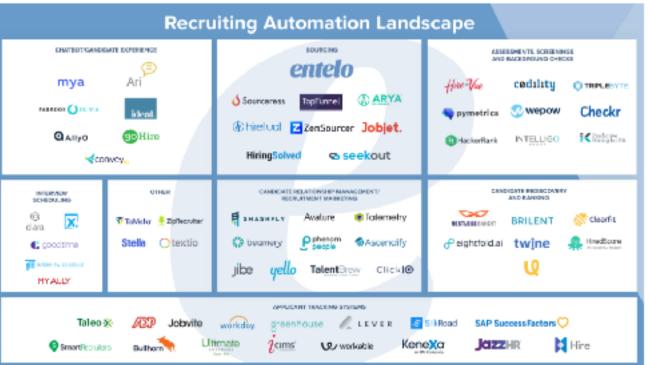

--------------|-----------------------------------|----------------------------------|
| Doesid Trump   | 7.00                                              | 9.91                             | 1.00                              | 3.78                             |
| Hillary Cinton | 11.25                                             | 19.95                            | 1,44                              | 4.2                              |
| Bernie Sanders | 11.51                                             | 17.9                             | 1.45                              | 4.2                              |
| Joh Radh       | 10:54                                             | 15.3                             | 1.48                              | 4.15                             |







- Global HR tech spending over \$40 billion and growing +10% per year
- \$12 billion of new investment capital in the last two years
- 2/3 of companies are < 3 years old
- Bersin follows 1,400 global-HR tech companies—most of which range from start-ups to midsized vendors





# Who has the power?





## The Evolution of Talent Systems

From Process-Centric to Experience-Centric













More interactive



More **immersive** 







### Tips for Self-Development

#### Challenge Areas

Vas three based local scores are shown below together with tips cuttining from to improve and from to work around your relative development areas.

#### WARRETY SEEKING

Where you work in introduce change, by in first this, in proce where THE RESIDENCE WHICH PROPERTY HE PROPERTY HE PROPERTY HE PROPERT