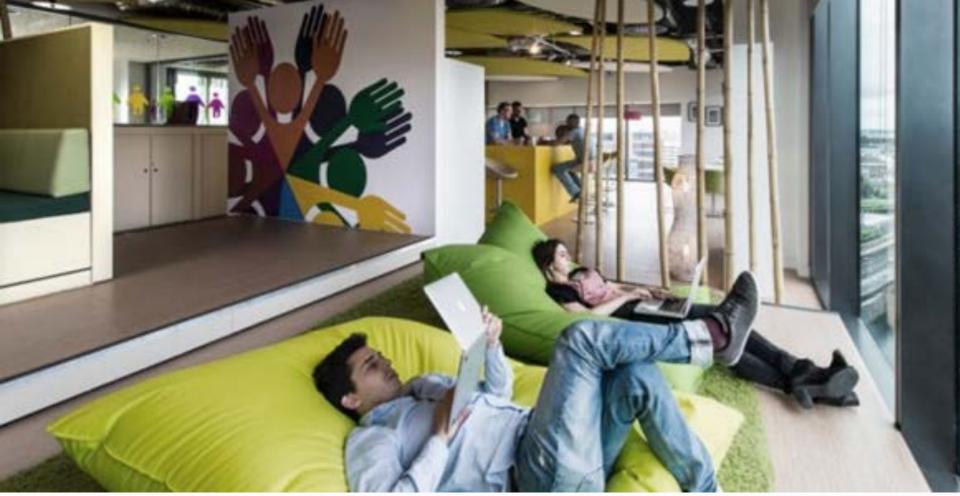

## Accessible Workplace

- Where everyone is welcome.
- Where everyone can get in the front door.
- Where everyone can read and reply to job listings.
- Where there are no barriers to attending work parties and events.
- Where everyone can use products and services.
- Where no one feels left out or left behind.
- Where employees feel so valued that they turn down other offers to stay with the company.