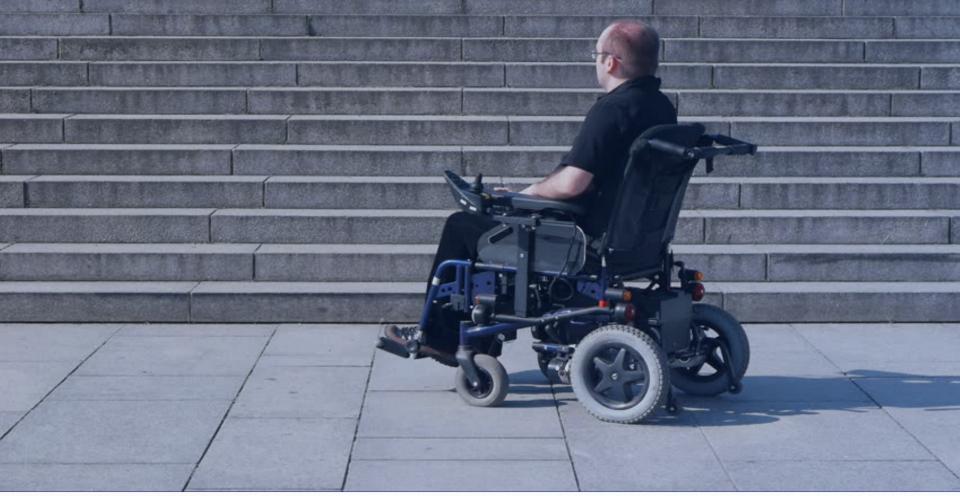

## Accessible Workplace

- Where everyone is welcome.
- Where everyone can get in the front door.
- Where everyone can read and reply to job listings.
- Where there are no barriers to attending work parties and events.
- Where everyone can use products and services.
- Where no one feels left out or left behind.
- Where employees feel so valued that they turn down other offers to stay with the company.

# What does this have to do with my company?